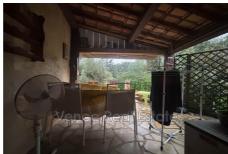

## Maison 2024-21 Vence

Exclusive. Located near the road to Grasse, discover this house built on a beautiful plot of 1500 m². The land is quite flat and suitable for a swimming pool at the back of the house, south facing. The house is a 1976 Phénix house construction, single storey, which today offers a living room, a separate kitchen, 3 bedrooms (1 at the front, 1 at the side and 1 at the back of the house), a bathroom, a separate toilet, as well as a 2nd living room with pantry that can easily be transformed into a 4th bedroom / master suite. Under the house, a large cellar / storage space. Parking space at the front of the house. Some renovation work is to be expected. House located in a small subdivision offering 8 visitor parking spaces, the back of the house is quiet