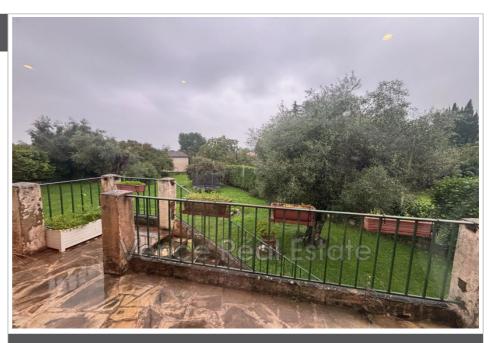

## Maison 2024-21 Vence

Exclusive. Located near the road to Grasse, discover this house built on a beautiful plot of 1500 m². The land is quite flat and suitable for a swimming pool at the back of the house, south facing. The house is a 1976 Phénix house construction, single storey, which today offers a living room, a separate kitchen, 3 bedrooms (1 at the front, 1 at the side and 1 at the back of the house), a bathroom, a separate toilet, as well as a 2nd living room with pantry that can easily be transformed into a 4th bedroom / master suite. Under the house, a large cellar / storage space. Parking space at the front of the house. Some renovation work is to be expected. House located in a small subdivision offering 8 visitor parking spaces, the back of the house is quiet