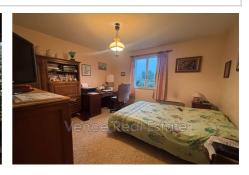

## Maison 2024-21 Vence

Exclusive. Located near the road to Grasse, discover this house built on a beautiful plot of 1500 m². The land is quite flat and suitable for a swimming pool at the back of the house, south facing. The house is a 1976 Phénix house construction, single storey, which today offers a living room, a separate kitchen, 3 bedrooms (1 at the front, 1 at the side and 1 at the back of the house), a bathroom, a separate toilet, as well as a 2nd living room with pantry that can easily be transformed into a 4th bedroom / master suite. Under the house, a large cellar / storage space. Parking space at the front of the house. Some renovation work is to be expected. House located in a small subdivision offering 8 visitor parking spaces, the back of the house is quiet