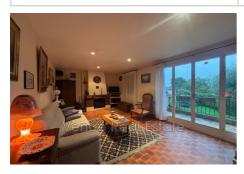

## Maison 2024-21 Vence

Exclusive. Located near the road to Grasse, discover this house built on a beautiful plot of 1500 m². The land is quite flat and suitable for a swimming pool at the back of the house, south facing. The house is a 1976 Phénix house construction, single storey, which today offers a living room, a separate kitchen, 3 bedrooms (1 at the front, 1 at the side and 1 at the back of the house), a bathroom, a separate toilet, as well as a 2nd living room with pantry that can easily be transformed into a 4th bedroom / master suite. Under the house, a large cellar / storage space. Parking space at the front of the house. Some renovation work is to be expected. House located in a small subdivision offering 8 visitor parking spaces, the back of the house is quiet