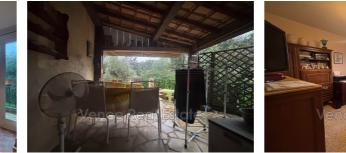

Document non contractuel 30/10/2024 - Prix T.T.C

Maison 2024-21 Vence

Exclusive. Located near the road to Grasse, discover this house built on a beautiful plot of 1500 m<sup>2</sup>. The land is quite flat and suitable for a swimming pool at the back of the house, south facing. The house is a 1976 Phénix house construction, single storey, which today offers a living room, a separate kitchen, 3 bedrooms (1 at the front, 1 at the side and 1 at the back of the house), a bathroom, a separate toilet, as well as a 2nd living room with pantry that can easily be transformed into a 4th bedroom / master suite. Under the house, a large cellar / storage space. Parking space at the front of the house. Some renovation work is to be expected. House located in a small subdivision offering 8 visitor parking spaces, the back of the house is quiet