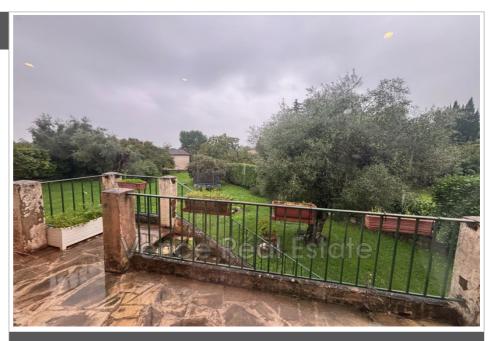

Document non contractuel 30/10/2024 - Prix T.T.C

Maison 2024-21 Vence

Exclusive. Located near the road to Grasse, discover this house built on a beautiful plot of 1500 m<sup>2</sup>. The land is quite flat and suitable for a swimming pool at the back of the house, south facing. The house is a 1976 Phénix house construction, single storey, which today offers a living room, a separate kitchen, 3 bedrooms (1 at the front, 1 at the side and 1 at the back of the house), a bathroom, a separate toilet, as well as a 2nd living room with pantry that can easily be transformed into a 4th bedroom / master suite. Under the house, a large cellar / storage space. Parking space at the front of the house. Some renovation work is to be expected. House located in a small subdivision offering 8 visitor parking spaces, the back of the house is quiet