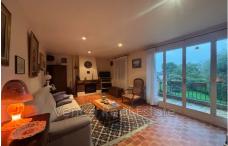

Document non contractuel 30/10/2024 - Prix T.T.C

Maison 2024-21 Vence

Exclusive. Located near the road to Grasse, discover this house built on a beautiful plot of 1500 m<sup>2</sup>. The land is quite flat and suitable for a swimming pool at the back of the house, south facing. The house is a 1976 Phénix house construction, single storey, which today offers a living room, a separate kitchen, 3 bedrooms (1 at the front, 1 at the side and 1 at the back of the house), a bathroom, a separate toilet, as well as a 2nd living room with pantry that can easily be transformed into a 4th bedroom / master suite. Under the house, a large cellar / storage space. Parking space at the front of the house. Some renovation work is to be expected. House located in a small subdivision offering 8 visitor parking spaces, the back of the house is quiet