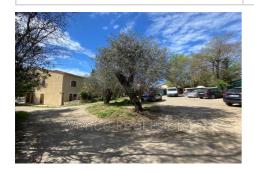

## Ideal investor 2023-09 Grasse

Ideal investor! In the residential area of Grasse (St Mathieu), on a plot of 2500 m2 with a swimming pool, discover this small building made up of 5 individual dwellings. Built in 2012, energy rating B. On the ground floor: two T3 with exclusive use of part of the garden. On the ground floor: a T3 and a T2. On the 1st floor: a T4. Private car park with ten spaces. Excellent rental yield, around 5500 €/month. No work needed. Contact the agency for more information