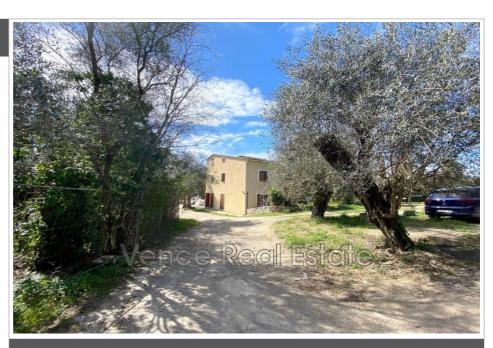

## Ideal investor 2023-09 Grasse

Ideal investor! In the residential area of Grasse (St Mathieu), on a plot of 2500 m2 with a swimming pool, discover this small building made up of 5 individual dwellings. Built in 2012, energy rating B. On the ground floor: two T3 with exclusive use of part of the garden. On the ground floor: a T3 and a T2. On the 1st floor: a T4. Private car park with ten spaces. Excellent rental yield, around 5500 €/month. No work needed. Contact the agency for more information