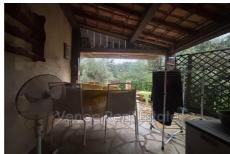

## House 2024-21 Vence

Exclusive. Located near the road to Grasse, discover this house built on a beautiful plot of 1500 m². The land is quite flat and suitable for a swimming pool at the back of the house, south facing. The house is a 1976 Phénix house construction, single storey, which today offers a living room, a separate kitchen, 3 bedrooms (1 at the front, 1 at the side and 1 at the back of the house), a bathroom, a separate toilet, as well as a 2nd living room with pantry that can easily be transformed into a 4th bedroom / master suite. Under the house, a large cellar / storage space. Parking space at the front of the house. Some renovation work is to be expected. House located in a small subdivision offering 8 visitor parking spaces, the back of the house is quiet