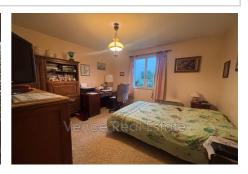

## House 2024-21 Vence

Exclusive. Located near the road to Grasse, discover this house built on a beautiful plot of 1500 m². The land is quite flat and suitable for a swimming pool at the back of the house, south facing. The house is a 1976 Phénix house construction, single storey, which today offers a living room, a separate kitchen, 3 bedrooms (1 at the front, 1 at the side and 1 at the back of the house), a bathroom, a separate toilet, as well as a 2nd living room with pantry that can easily be transformed into a 4th bedroom / master suite. Under the house, a large cellar / storage space. Parking space at the front of the house. Some renovation work is to be expected. House located in a small subdivision offering 8 visitor parking spaces, the back of the house is quiet