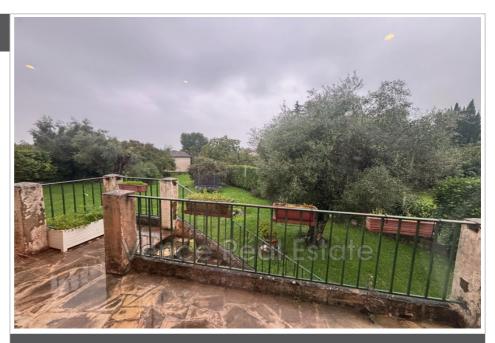

## House 2024-21 Vence

Exclusive. Located near the road to Grasse, discover this house built on a beautiful plot of 1500 m². The land is quite flat and suitable for a swimming pool at the back of the house, south facing. The house is a 1976 Phénix house construction, single storey, which today offers a living room, a separate kitchen, 3 bedrooms (1 at the front, 1 at the side and 1 at the back of the house), a bathroom, a separate toilet, as well as a 2nd living room with pantry that can easily be transformed into a 4th bedroom / master suite. Under the house, a large cellar / storage space. Parking space at the front of the house. Some renovation work is to be expected. House located in a small subdivision offering 8 visitor parking spaces, the back of the house is quiet