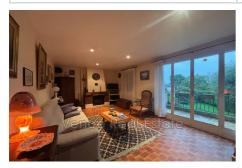

## House 2024-21 Vence

Exclusive. Located near the road to Grasse, discover this house built on a beautiful plot of 1500 m². The land is quite flat and suitable for a swimming pool at the back of the house, south facing. The house is a 1976 Phénix house construction, single storey, which today offers a living room, a separate kitchen, 3 bedrooms (1 at the front, 1 at the side and 1 at the back of the house), a bathroom, a separate toilet, as well as a 2nd living room with pantry that can easily be transformed into a 4th bedroom / master suite. Under the house, a large cellar / storage space. Parking space at the front of the house. Some renovation work is to be expected. House located in a small subdivision offering 8 visitor parking spaces, the back of the house is quiet