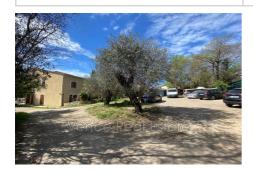

## Ideal investor 2023-09 Grasse

Ideal investor! In the residential area of Grasse (St Mathieu), on a plot of 2500 m2 with a swimming pool, discover this small building made up of 5 individual dwellings. Built in 2012, energy rating B. On the ground floor: two T3 with exclusive use of part of the garden. On the ground floor: a T3 and a T2. On the 1st floor: a T4. Private car park with ten spaces. Excellent rental yield, around 5500 €/month. No work needed. Contact the agency for more information