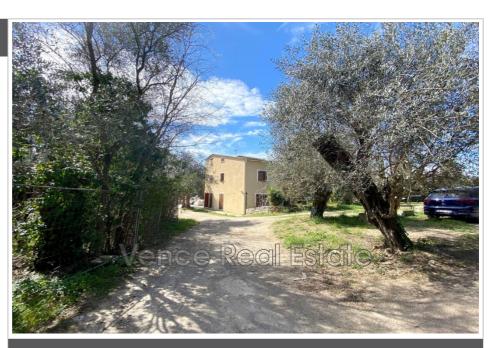

## Ideal investor 2023-09 Grasse

Ideal investor! In the residential area of Grasse (St Mathieu), on a plot of 2500 m2 with a swimming pool, discover this small building made up of 5 individual dwellings. Built in 2012, energy rating B. On the ground floor: two T3 with exclusive use of part of the garden. On the ground floor: a T3 and a T2. On the 1st floor: a T4. Private car park with ten spaces. Excellent rental yield, around 5500 €/month. No work needed. Contact the agency for more information