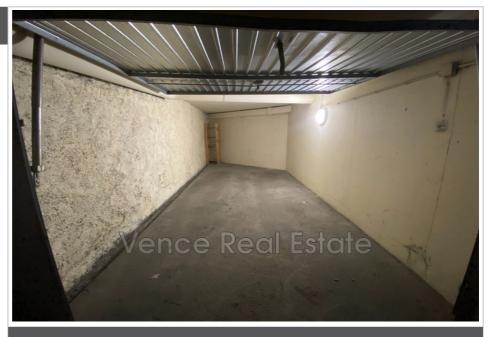

## Parking ME2023 Montpellier

In the heart of the city center, 2 minutes from the Place de la Comédie, our agency sells a closed box in the 2nd basement. Car access via a lift (ideally your car should not be too big). Pedestrian access via lift and secure beep. Box deep enough, can also allow you to store belongings in addition to your car. It is easy to maneuver in front the box to turn around. More information by contacting the agency on 06 95 70 30 00. THANKS