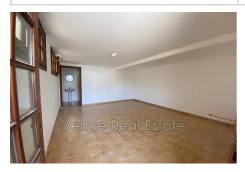

## Appartement 2023-11 Vence

Ideal medical office, personal care or liberal profession, for two professionals: commercial premises of 100 m² with a waiting room, a secretarial office, separate WC, and two offices of approximately 25 m² each. Parking spaces. Located in a beautiful estate in the Vosgelade district. Refreshment work planned for May, the premises will then be open to visitors and occupyable from the end of May. Commercial lease 3/6/9. Rent for each of the two offices: €900 + €200 charges (water, heating, electricity), deposit €1,800, agency fees €650. Contact the Vence Real Estate agency on 06 95 70 30 00 for more information