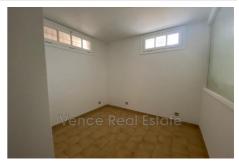

## Appartement 2023-11 Vence

Ideal medical office, personal care or liberal profession, for two professionals: commercial premises of 100 m² with a waiting room, a secretarial office, separate WC, and two offices of approximately 25 m² each. Parking spaces. Located in a beautiful estate in the Vosgelade district. Refreshment work planned for May, the premises will then be open to visitors and occupyable from the end of May. Commercial lease 3/6/9. Rent for each of the two offices: €900 + €200 charges (water, heating, electricity), deposit €1,800, agency fees €650. Contact the Vence Real Estate agency on 06 95 70 30 00 for more information