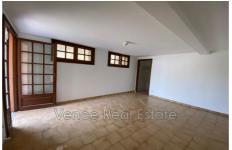

## Appartement 2023-11 Vence

Ideal medical office, personal care or liberal profession, for two professionals: commercial premises of 100 m² with a waiting room, a secretarial office, separate WC, and two offices of approximately 25 m² each. Parking spaces. Located in a beautiful estate in the Vosgelade district. Refreshment work planned for May, the premises will then be open to visitors and occupyable from the end of May. Commercial lease 3/6/9. Rent for each of the two offices: €900 + €200 charges (water, heating, electricity), deposit €1,800, agency fees €650. Contact the Vence Real Estate agency on 06 95 70 30 00 for more information