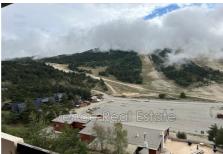

## Appartement 2024-17 Gréolières

Opportunity to discover: very beautiful studio of 23 m<sup>2</sup>, south-facing, at the foot of the slopes and the resort, it has a living room that can accommodate 6 beds, an equipped kitchenette (electric hob, microwave, refrigerator, dishwasher), large closet, shower room WC. The 4 m<sup>2</sup> terrace offers a clear view of the slopes. A cellar, a ski or bicycle room, and a collective parking lot in the building complete this property. Gréolières is a family resort at an altitude of 1450 metres, ideal for winter or summer, 40 km from Cannes.