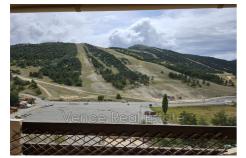

## Appartement 2024-17 Gréolières

Opportunity to discover: very beautiful studio of 23 m<sup>2</sup>, south-facing, at the foot of the slopes and the resort, it has a living room that can accommodate 6 beds, an equipped kitchenette (electric hob, microwave, refrigerator, dishwasher), large closet, shower room WC. The 4 m<sup>2</sup> terrace offers a clear view of the slopes. A cellar, a ski or bicycle room, and a collective parking lot in the building complete this property. Gréolières is a family resort at an altitude of 1450 metres, ideal for winter or summer, 40 km from Cannes.