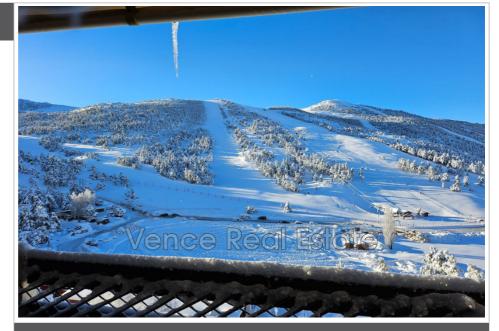

## Appartement 2024-17 Gréolières

Opportunity to discover: very beautiful studio of 23 m<sup>2</sup>, south-facing, at the foot of the slopes and the resort, it has a living room that can accommodate 6 beds, an equipped kitchenette (electric hob, microwave, refrigerator, dishwasher), large closet, shower room WC. The 4 m<sup>2</sup> terrace offers a clear view of the slopes. A cellar, a ski or bicycle room, and a collective parking lot in the building complete this property. Gréolières is a family resort at an altitude of 1450 metres, ideal for winter or summer, 40 km from Cannes.