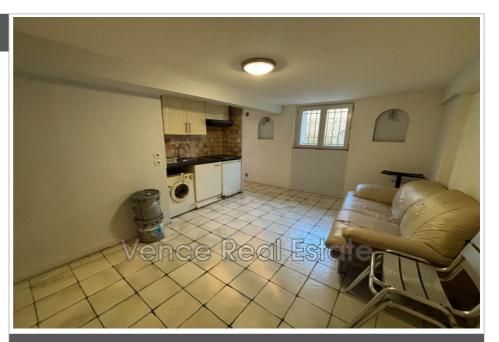

## Appartement 2023-01 Cannes

Discover this small T2 in souplex located in the Montfleury district, in a small coownership of 4 lots. The property is located at street level, as is the private terrace visible at the level of the windows. It has a living room with kitchen, a bedroom alcove, and a bathroom with WC (sanibroyeur). If the property only offers 2m10 of ceiling height and requires a refresh, its low price and its central location are real assets. An adjoining cellar is also available for sale for 5000€ more. Contact the agency for more information