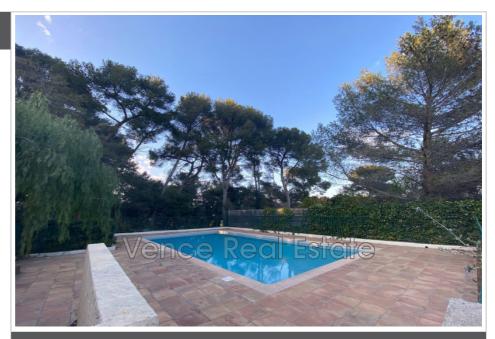

## Apartment 2024-24 Vallauris

Exceptional 10 minutes from Sophia Antipolis or the sea, in a secure residence in absolute calm and with a swimming pool, this T2 duplex apartment is a real favorite! In the apartment on level 1, you will find the entrance, the bedroom with a sea view, a bathroom with washing machine, a separate toilet and storage cupboards. Going down to level 0, the living room of more than 16 m<sup>2</sup> offers a fully equipped kitchen open to the living room with a bar table area, which opens onto a beautiful adjoining terrace and a private garden; approximately 32 m<sup>2</sup>. Not overlooked, in the greenery and quiet. The apartment also has a private parking space, and the estate has a large visitor car park. A caretaker maintains the estate, secured by 2 successive gates. The apartment is rented until the end of December, strong rental potential &gt; 1000€ per month. Possibility of enlarging the apartment by recovering lost surface area