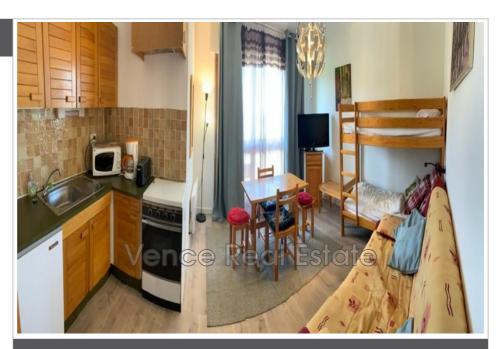

## Apartment ME2022-06 Valberg

Rent by the week: available from 24/12 to 31/12 and from 31/12 to 07/01 (other dates contact us) a large family friendly studio (28 m²) - fully equipped - very well located, opposite the posts - outdoor car park - 4 beds: a sofa bed plus two bunk beds Ideal for skiing and enjoying the slopes of Valberg Rental by the Vence Real Estate agency 620€ per week, including agency fees Deposit of 620€ required before the rental