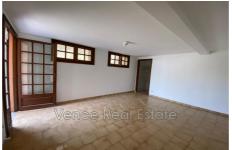

## Apartment 2023-11 Vence

Ideal medical office, personal care or liberal profession, for two professionals: commercial premises of 100 m<sup>2</sup> with a waiting room, a secretarial office, separate WC, and two offices of approximately 25 m² each. Parking spaces. Located in a beautiful estate in the Vosgelade district. Refreshment work planned for May, the premises will then be open to visitors and occupyable from the end of May. Commercial lease 3/6/9. Rent for each of the two offices: €900 + €200 charges (water, heating, electricity), deposit €1,800, agency fees €650. Contact the Vence Real Estate agency on 06 95 70 30 00 for more information