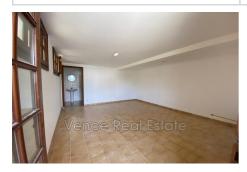

## Apartment 2023-11 Vence

Ideal medical office, personal care or liberal profession, for two professionals: commercial premises of 100 m<sup>2</sup> with a waiting room, a secretarial office, separate WC, and two offices of approximately 25 m² each. Parking spaces. Located in a beautiful estate in the Vosgelade district. Refreshment work planned for May, the premises will then be open to visitors and occupyable from the end of May. Commercial lease 3/6/9. Rent for each of the two offices: €900 + €200 charges (water, heating, electricity), deposit €1,800, agency fees €650. Contact the Vence Real Estate agency on 06 95 70 30 00 for more information