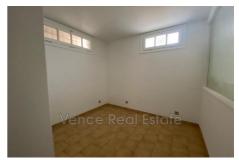

## Apartment 2023-11 Vence

Ideal medical office, personal care or liberal profession, for two professionals: commercial premises of 100 m<sup>2</sup> with a waiting room, a secretarial office, separate WC, and two offices of approximately 25 m² each. Parking spaces. Located in a beautiful estate in the Vosgelade district. Refreshment work planned for May, the premises will then be open to visitors and occupyable from the end of May. Commercial lease 3/6/9. Rent for each of the two offices: €900 + €200 charges (water, heating, electricity), deposit €1,800, agency fees €650. Contact the Vence Real Estate agency on 06 95 70 30 00 for more information