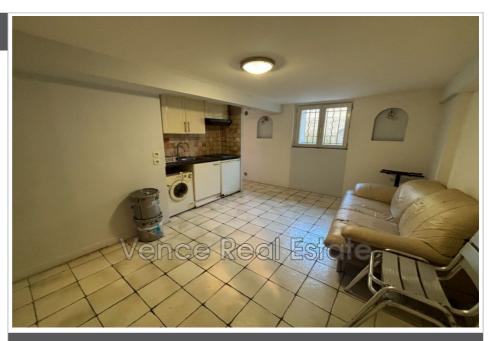

## Apartment 2023-01 Cannes

Discover this small T2 in souplex located in the Montfleury district, in a small coownership of 4 lots. The property is located at street level, as is the private terrace visible at the level of the windows. It has a living room with kitchen, a bedroom alcove, and a bathroom with WC (sanibroyeur). If the property only offers 2m10 of ceiling height and requires a refresh, its low price and its central location are real assets. An adjoining cellar is also available for sale for 5000€ more. Contact the agency for more information